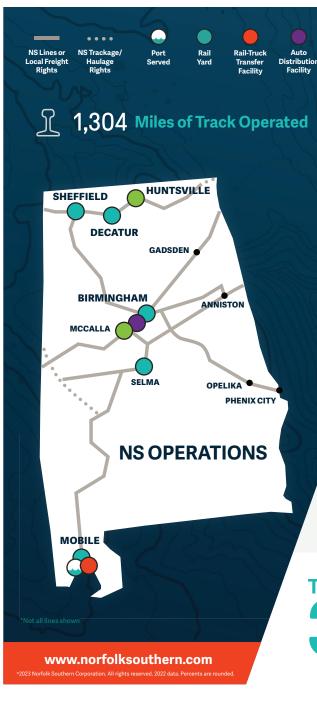

**CUSTOMERS SERVED** 

565 Unique **ANNUAL SPEND** 

(Roadway and Infrastructure Improvements)

\$112M Annual Average

**FAST FACTS ALABAMA** the **BEAUTIFUL** 

NS transported enough cheese to meet the annual needs of