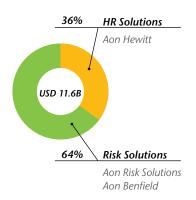

# By the Numbers

| 72,000    | Number of Aon colleagues around the world                                                                   |
|-----------|-------------------------------------------------------------------------------------------------------------|
| 500       | Number of global offices                                                                                    |
| 120       | Number of global offices  Number of countries in which Aon operates  Total revenue generated by Aon in 2016 |
| USD 11.6B | Total revenue generated by<br>Aon in 2016                                                                   |

## 2016 Breakdown of Total Revenue