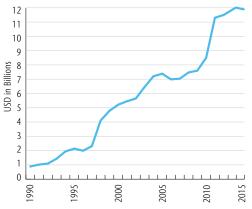

human resource consulting and outsourcing services. For more information on Aon, visit aon.com.

# By the Numbers

| 72,000    | Number of Aon colleagues around the world                                                                   |
|-----------|-------------------------------------------------------------------------------------------------------------|
| 500       | Number of global offices                                                                                    |
| 120       | Number of global offices  Number of countries in which Aon operates  Total revenue generated by Aon in 2016 |
| USD 11.6B | Total revenue generated by<br>Aon in 2016                                                                   |

### Aon Revenue

Aon Risk Solutions, Aon Benfield, Aon Hewitt



## 2016 Breakdown of Total Revenue



#### What We Do

Every day, around the world, our Aon colleagues are working to Empower Results for clients through six core capabilities:



We operate three lines of business, but we come together to leverage our global scale and local knowledge, bringing together experts from every part of our business to help our clients.



- Retail Brokerage
- Risk Assessment and Advisory
- Health & Benefits
- · Captive Management
- Affinity Programs
- Select Personal Lines
- · Aon Inpoint
- Actuarial and Analytics
- Claims Advocacy and Administration
- Technology Solutions
- M&A Advisory

- Treaty Reinsurance Brokerage
- Facultative Reinsurance Brokerage
- Capital Markets and Financial Advisory
- Analytics
- Claims Management
- Strategy, Claims and Operations