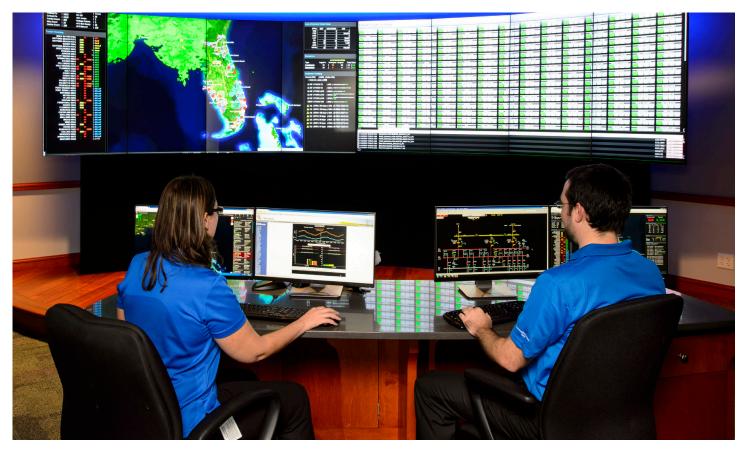

FPL leverages smart grid technology and predictive analytics to deliver real-time data to engineers in the diagnostic center. FPL engineers analyze the data to measure and improve the health and performance of the grid and deliver better, more efficient electric service to customers.

## **Operational details**

- » Operates 365/24/7
- » Delivers automated restoration alerts
- » Receives data from more than 500,000 monitored telemetry points
- » Leverages more than 11,000 connected devices helping enable the self-healing capabilities of the electric system
- » Interacts with electrical equipment across 27 states to help maintain the overall health of the nation's electric grid