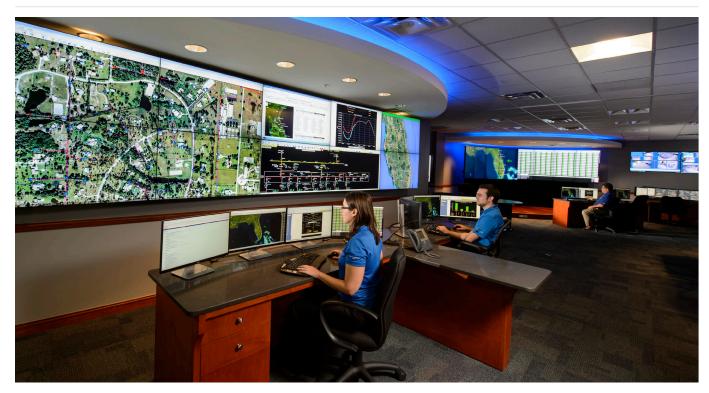

## Power Delivery Diagnostic Center

Florida Power & Light Company is building a stronger and smarter grid to provide electricity you can count on in good weather and bad. We are using advanced technology to monitor and manage the electric system, detect and prevent issues before they happen, and get life back to normal faster when outages do occur.

FPL leverages smart grid technology and predictive analytics to deliver real-time data to engineers in the diagnostic center. FPL engineers analyze the data to measure and improve the health and performance of the grid and deliver better, more efficient electric service to customers.