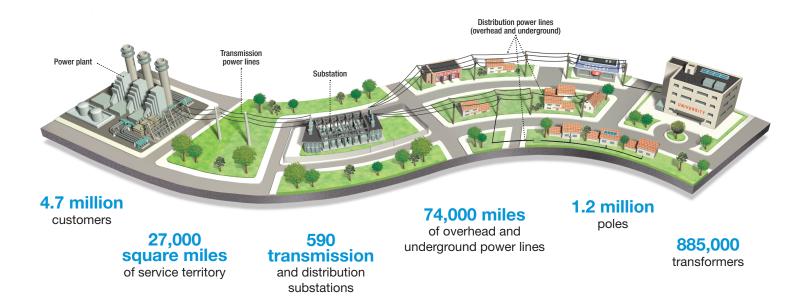

ce reliability
- » Reduction in the number and length of outages
- » Enhanced detection and prevention of outages
- » Faster repairs and more accurate time estimates for restoration
- » Reduced operating costs and increased efficiencies helping keep bills low
- » Fast response during high-profile events (i.e. business, political, sport, entertainment)

## **Operational details**

- » Operates 365/24/7
- » Delivers automated restoration alerts
- » Receives data from more than 500,000 monitored telemetry points
- » Leverages more than 11,000 connected devices helping enable the self-healing capabilities of the electric system
- » Interacts with electrical equipment across 27 states to help maintain the overall health of the nation's electric grid

## **Power Delivery Infrastructure Facts**